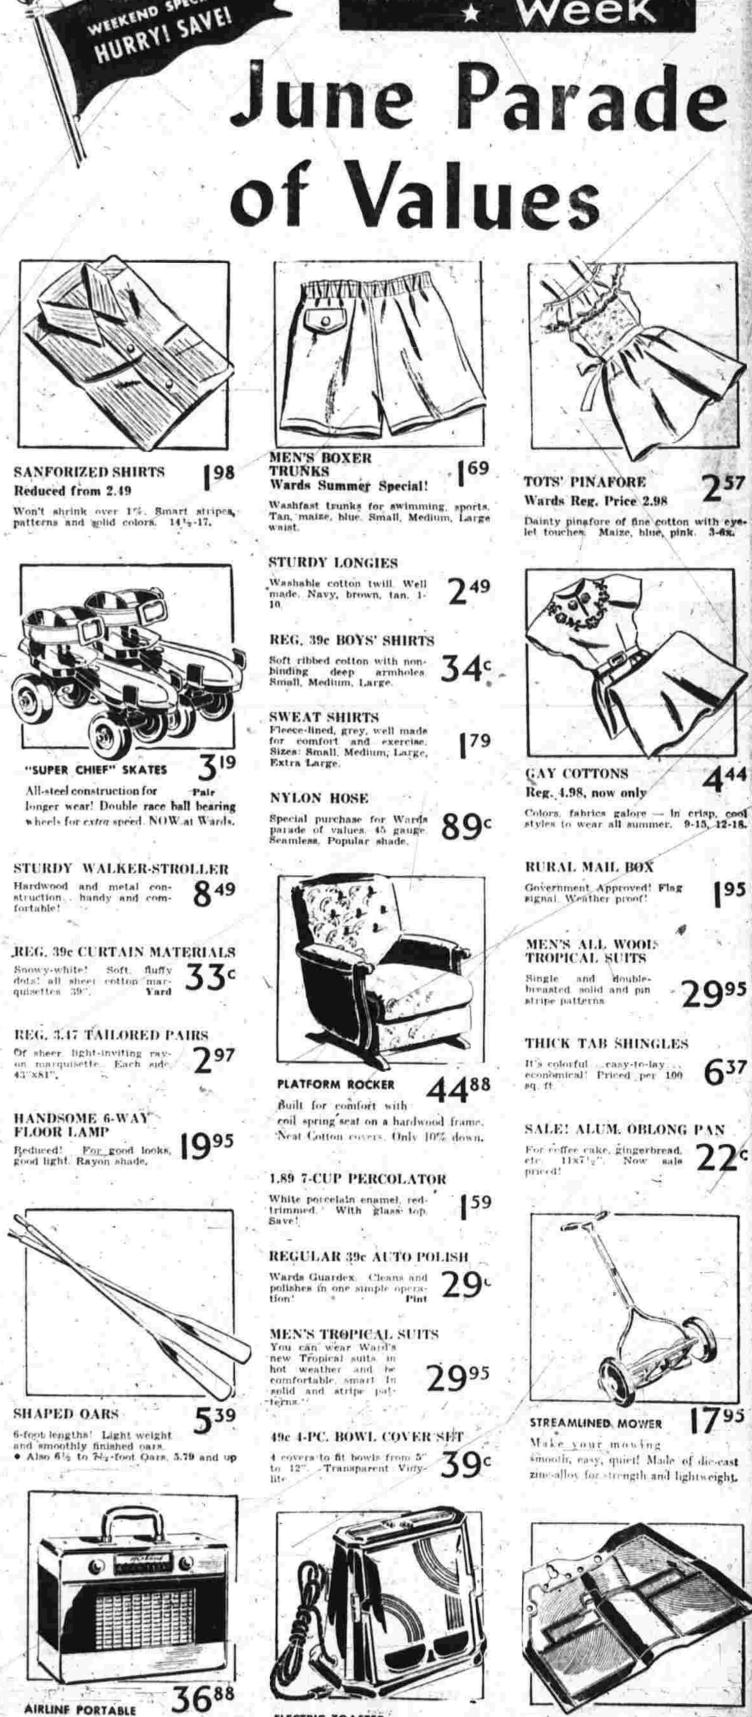

MANCHESTER EVENING HERALD, MANCHESTER, CONN., WEDNESDAY, JUNE 18, 1947 PAGE FIVE lontgomery 824-828 MAIN STRE TEL, 5161 MANCHESTI Manchester Week June Parade of Values MEN'S BOXER SANFORIZED SHIRTS TRUNKS TOTS' PINAFORE 757 Wards Summer Special! **Reduced from 2.49** Wards Reg. Price 2.98 Washfast trunks for swimming, sports. Won't shrink over 17%. Smart stripes, Tan, maize, blue, Small, Medium, Large Dainty pinafore of fine cotton with eyepatterns and golid colors. 1412-17. let touches. Maize, blue, pink. 3-6x. STURDY LONGIES Washable cotton twill. Well 749 made. Navy, brown, tan. 1-REG, 39c BOYS' SHIRTS Soft ribbed cotton with non-binding deep armholes 34c Small, Medium, Large. SWEAT SHIRTS Fleece-lined, grey, well made for comfort and exercise. Sizes: Small. Medium, Large, Extra Large. 444 SUPER CHIEF" SKATES Э. GAY COTTONS All-steel construction for Pair Reg. 4.98, now only NYLON HOSE longer wear! Double race hall bearing special purchase for Wards 89c Colors, fabrics galore - in crisp, cool styles to wear all summer. 9-15, 12-18. wheels for extra speed. NOW at Wards, Seamless, Popular shade, STURDY WALKER-STROLLER RURAL MAIL BOX struction, handy and com- 849 fortable! Government Approved! Fing Fignal. Weather proof!

ELECTRIC TOASTER Regularly 3.98 .. Save! battery. Fine tone with new Equitone All-chrome plated 2-slice toaster. With attached cord and plug. Buy now!

298

With Battery

Plays 3 ways! ACr DC or

speaker. 4 tubes plus sectifier.

smooth, easy, quiet! Made of die-cast zine-alloy for strength and lightweight.

798 AUTO FLOOR MATS Reduced for this sale! Long-wearing black rubber, felt backed. Cut drafts, fumes and motor noise!