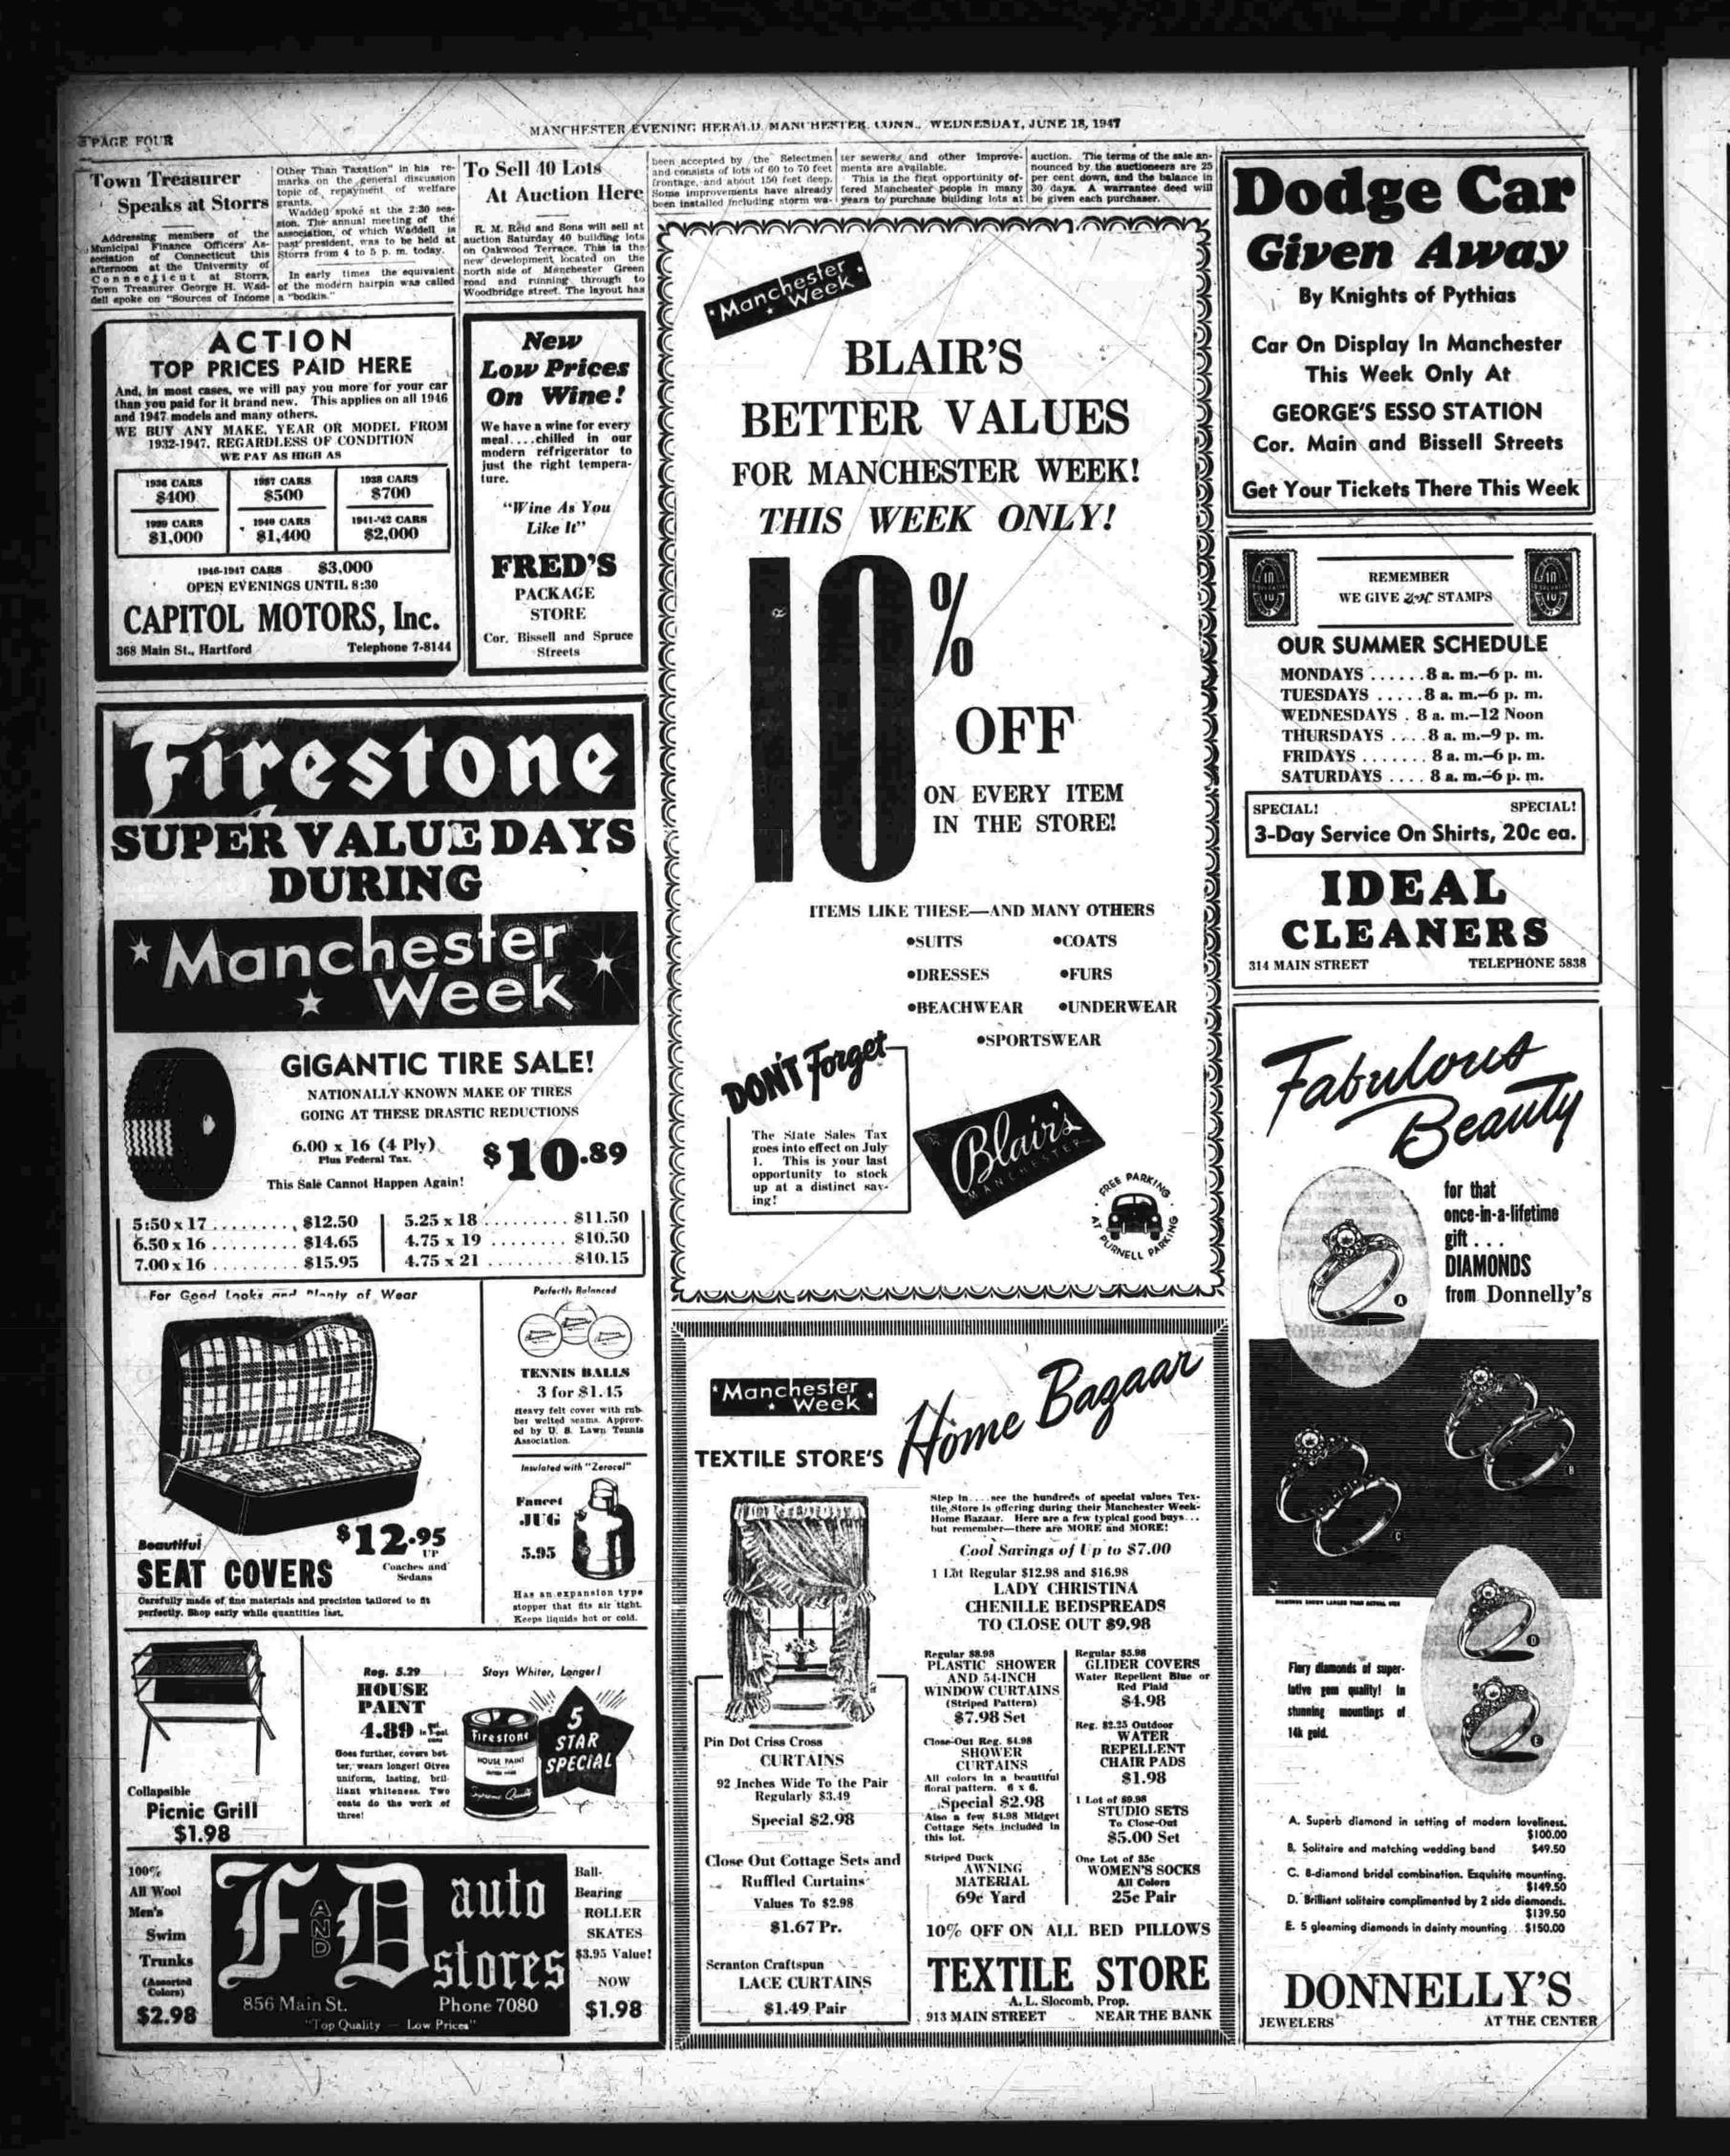

the South" - "How Do You Do" "Everybody's Got a Laughing Place "Sooner or Later" • "Uncle Remus Said "Zip-A-Dee Doo Doh" JANE WITHERS in "Affairs Of Geraldine"

**DANCE** Tonight Thru Sat. **Colt's Park Shell** Al Gentile Orchestra

CIRCLE TODAY AND THURSDAY WARD G. ROBINSON -TON MICALLISTER The RED HOUS PLUS FIRST SHOWING OF "IT HAPPENED OUT WEST"

Eastwood MAIN ST., EAST HARTFORM TODAY THRU SATURDAY WALT DISNEY'S HIT! "SONG OF THE SOUTH" In Glorious Colo LSO! "CODE OF THE WEST" Feature At: 2:05-6:30-9:20 Last Show Nightly: 8:08 Starts Sunday: "IT'S A WONDERFUL LIFE"

CAVEY'S FOR YOUR PERSONAL PLEASURE-3 THE RED RICHMAN TRIO APPEARING NIGHTLY No Cover or Minimum! COMFORTABLE DINING BOOM

PLEASANT SURROUNDINGS DELICIOUS FOOD . FASTER SERVICE

. DINNERS SERVED EVERY SUNDAY. 2801 CAVEY'S







MANCHESTER EVENING HERALD, MANCHESTER, CONN., WEDNESDAY, JUNE 18, 1947 PAGE FIVE lontgomery 824-828 MAIN STRE TEL, 5161 MANCHESTI Manchester Week June Parade of Values MEN'S BOXER SANFORIZED SHIRTS TRUNKS TOTS' PINAFORE 757 Wards Summer Special! **Reduced from 2.49** Wards Reg. Price 2.98 Washfast trunks for swimming, sports. Won't shrink over 17%. Smart stripes, Tan, maize, blue, Small, Medium, Large Dainty pinafore of fine cotton with eyepatterns and golid colors. 1412-17. let touches. Maize, blue, pink. 3-6x. STURDY LONGIES Washable cotton twill. Well 749 made. Navy, brown, tan. 1-REG, 39c BOYS' SHIRTS Soft ribbed cotton with non-binding deep armholes 34c Small, Medium, Large. SWEAT SHIRTS Fleece-lined, grey, well made for comfort and exercise. Sizes: Small. Medium, Large, Extra Lar