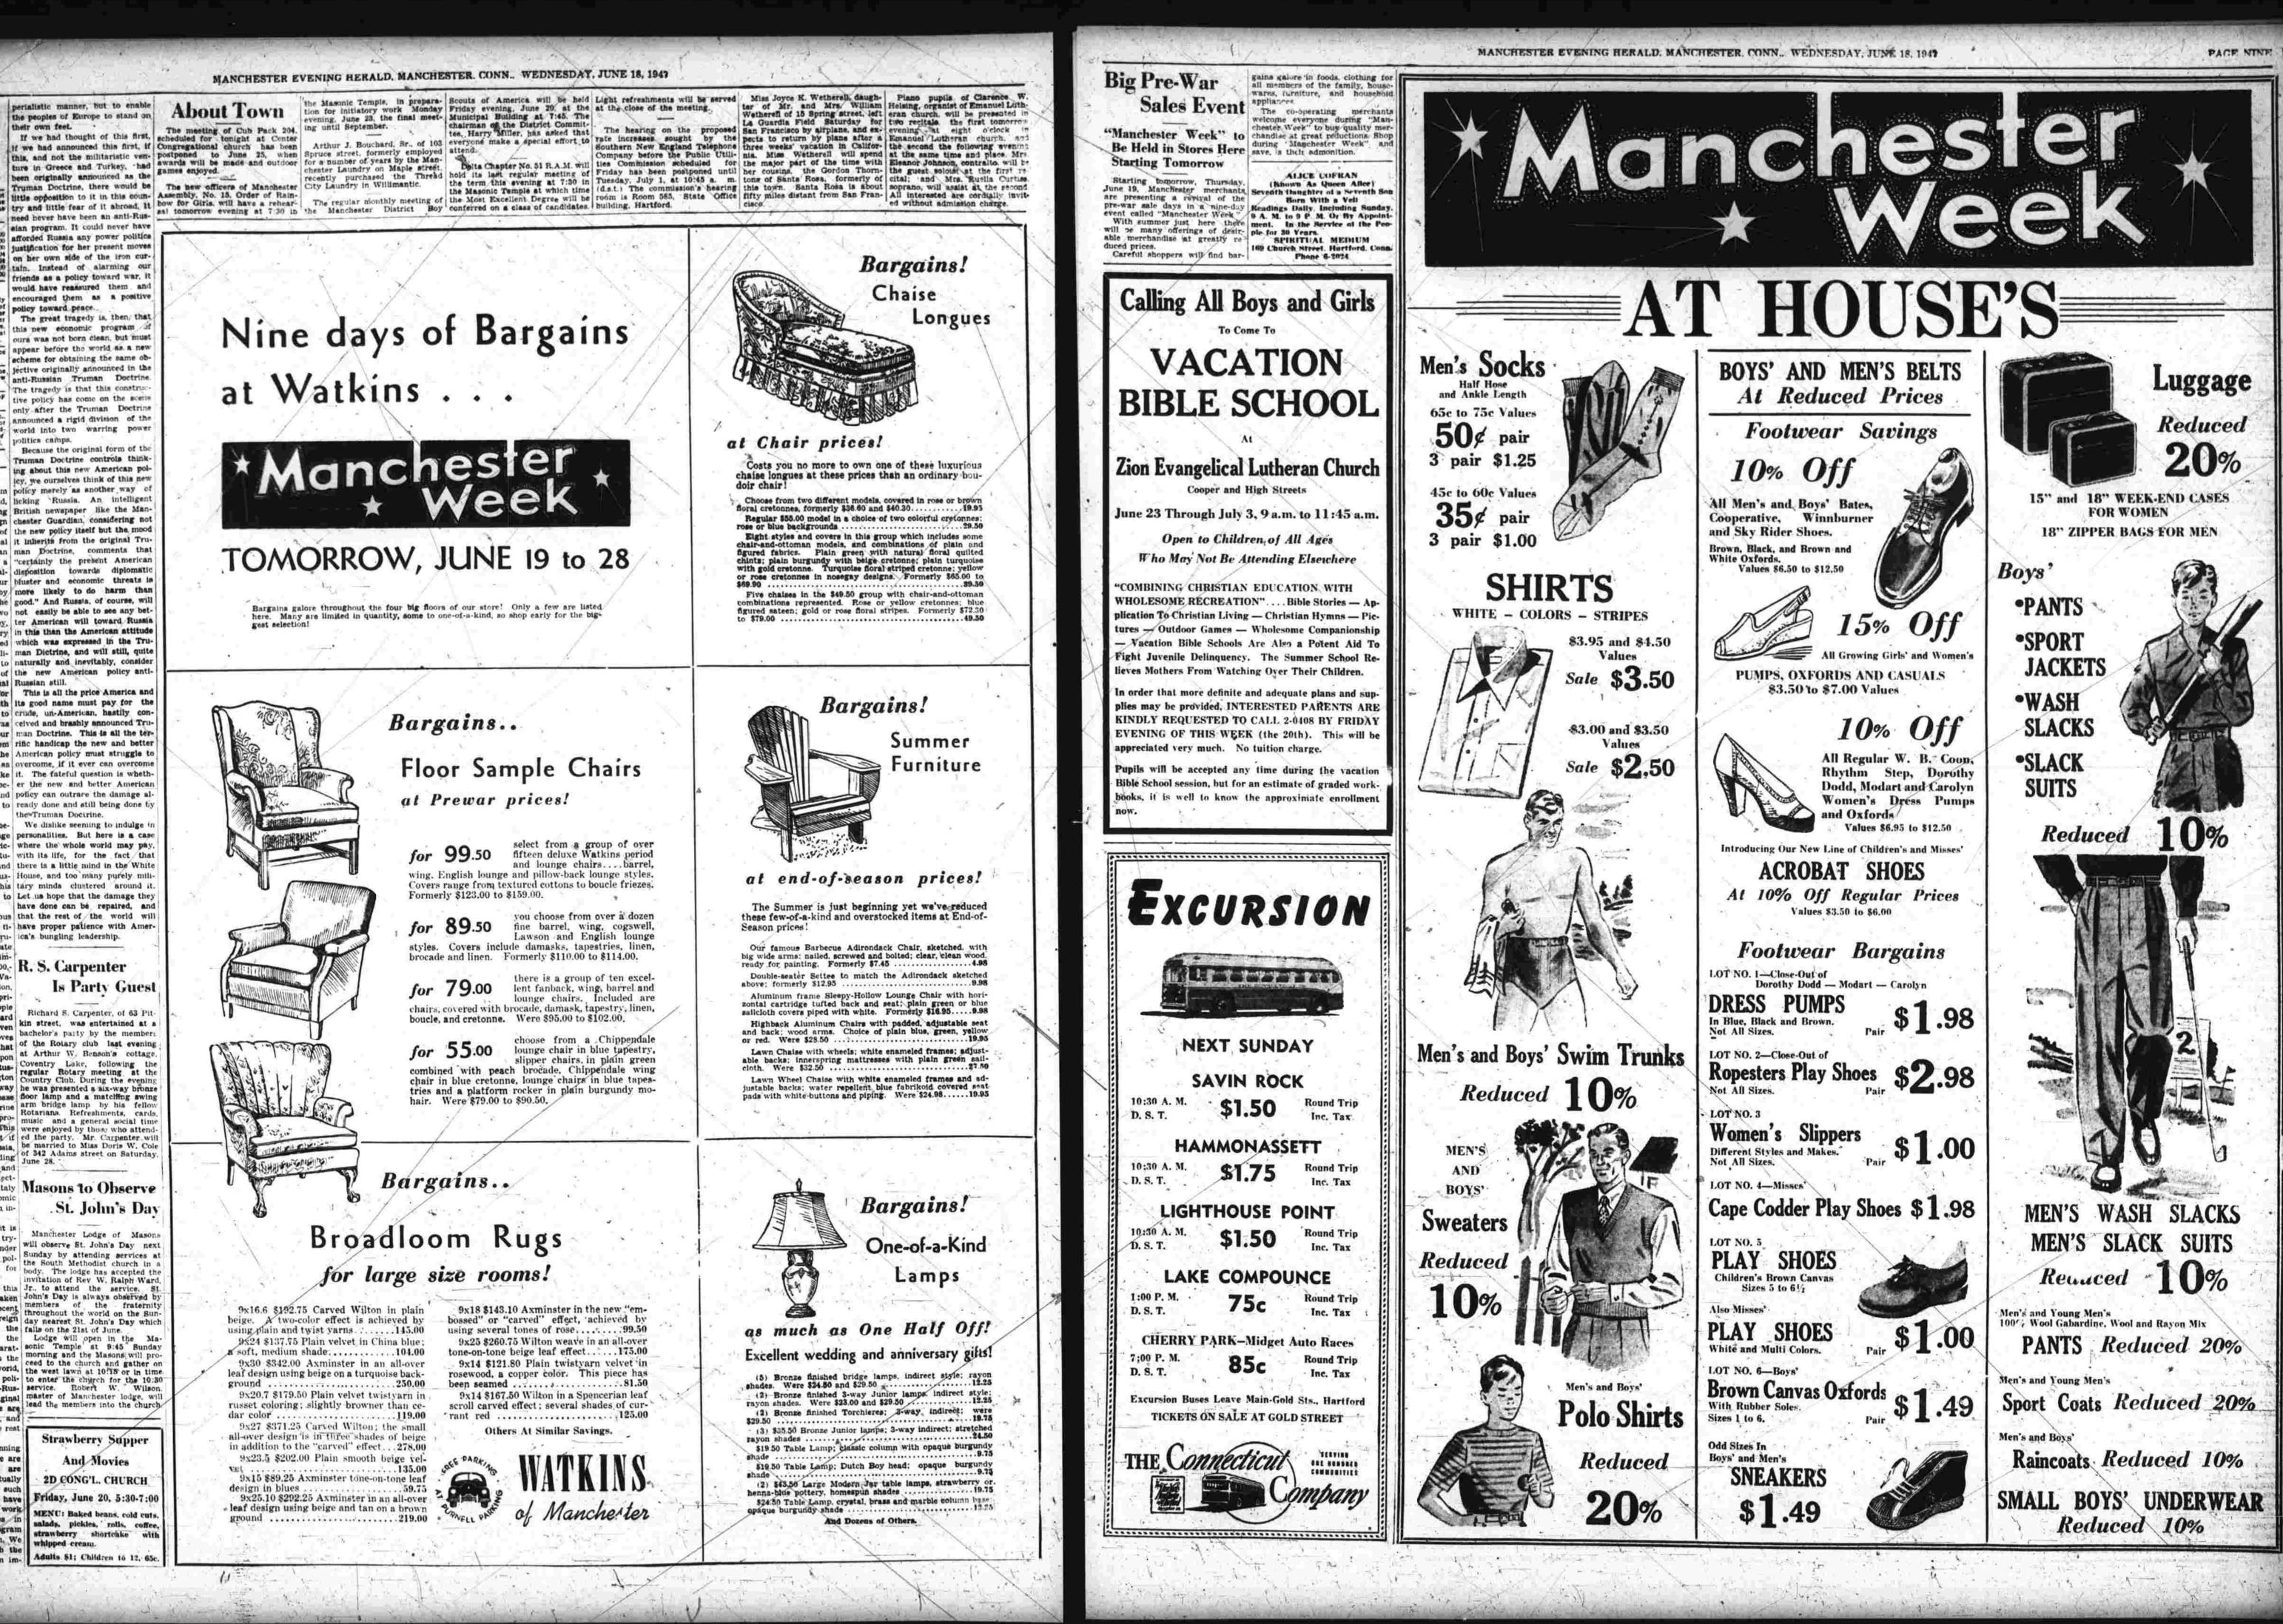

# Nine days of Bargains at Watkins . . . \*Manchester

Bargains galore throughout the four big floors of our store! Only a few are listed. here. Many are limited in quantity, some to one-of-a-kind, so shop early for the big-

great selection

## in addition to the "carved" effect ... 278.00 9x23.5 \$202.00 Plain smooth beige vel-... 135.00 9x15 \$89.25 Axminster tone-on-tone leaf 9x25.10 \$292.25 Axminster in an all-over

design in blues .... leaf design using beige and tan on a brown 

Bargains..

# Floor Sample Chairs

at Prewar prices!

for 99.50 wing, English lounge and pillow-back lounge styles. Covers range from textured cottons to boucle friezes. Formerly \$123.00 to \$159.00.

for 89.50 styles. Covers include damasks, tapestries, linen, brocade and linen. Formerly \$110.00 to \$114.00.

for 79.00

hair. Were \$79.00 to \$90.50.

rmans. They were prisoners at

Meeting Friday