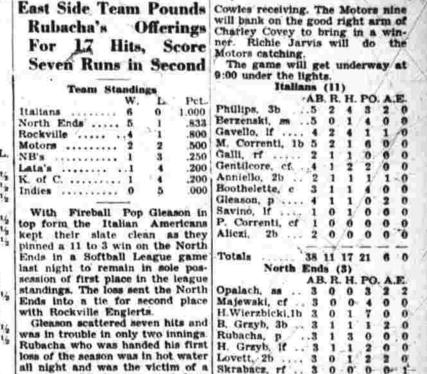

**Pop Gleason Scatters** Seven Hits to Win

East Side Team Pounds Cowles receiving. The Motors nine Team Standings

| e i |                 | W.  | L    | Pct.   |
|-----|-----------------|-----|------|--------|
|     | Italians        | 6   | 0    | 1.000  |
| L)  | North Ends      | 5   | . 1  | .833   |
|     | Rockville       | .4  | 1    | .800   |
|     | Motors          | 2   | 2    | .500   |
| ÷,  | NB's constraint | 1   | 3    | .250   |
|     | Lata's          | .1  | 4    | .200   |
| 3   | K. of C         | 1   | 4    | .200   |
| 1   | Indies          | 0   | 5    | .000   |
| 5   | With Fireball   | Pop | Glea | son in |

top form the Italian Americans P kept their slate clean as they Aliczi, 2b aned a 11 to 3 win on the North Ends in a Softball League game Totals last night to remain in sole possession of first place in the league standings. The loss sent the North Opalach, as Ends into a tie for second place Majewaki, cf

with Rockville Englerts. Gleason scattered seven hits and B. Grzyb, 3b was in trouble in only two innings Rubacha, p Rubacha who was handed his first H. Grzyb, loss of the season was in hot water | Lovett, 2b all night and was the victim of a Skrabacz, rf wenteen hit barrage that kept E. Wierzbicki, his mates on the run all during the C. Parciak, c.

Fall To Score The Italians got runners on first | Innings: and second in the first inning with | Italians one out but a nice double play that North Ends. went around the horn put out the Runs batted in: Phillips, Ga-Ends down in order, two via the Annielo, Boothelette, H. Grayb, strike out route. The Italians reg. Lovett 2; two-base hits, Bernentered seven runs in the second ski, Gavello, Gentilcore; frame on four singles, a triple by base hits, Annillio; stolen bases, Annielo and three miscues afield. Gavello, Phillips' double plays, B. In the North End's half of the sec- Grayb to Lovett to H. ond, Ben Grzyb singled and Ruba- bicki; bases on balls, Rubacha 4 at cha got his first of three doubles strikeouts. Gleason 3; to account for the first run. Henry pitches, Rubacha 3; umpires, Brit,

In the third inning the Italian got three more runs with only two hits, one a double by Gavello. Neither team scored in th fourth but the I. A's got one more in the fifth on a fielder's choic Gallis singles and a double by Ger ilcore. This was the final run for seventh for the North Ends. Rubacha opened the final frame

vith his third double and scored as Joe Lovett singled, Gavello had perfect night at the plate with four for four and Phillips came up with four for five for the Italians. " only North Ender to get more than one hit off Gleason was Rubacha

Tonight's Game Motors. Tex Wrona or Lou Lesi will be on the hill for the NB'

PAGE SEVENTEEN

020 000 1- 3 Gleason then put the North vello, M. Correnti, Gentilcore 3,

swim trunks by Jantzen are your ticket to summer fun. You'll notice t difference in the fit